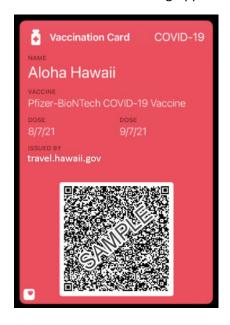

### Vaccinated in Hawaii using SMART Health Card:

Vaccinated in Hawaii using Apple® Wallet to store their vaccination record: