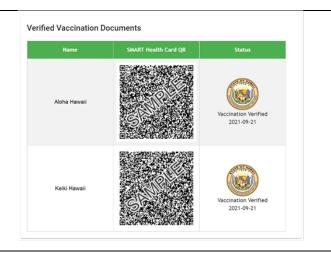

#### What to look for:

Vaccinated travelers who were validated by Safe Travels either automatically or by manual verification:

Date: 11-30-21

### Vaccinated in Hawaii using SMART Health Card:

Vaccinated in Hawaii using Apple® Wallet to store their vaccination record: