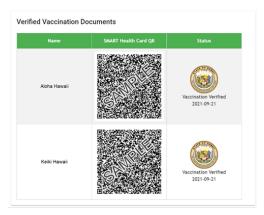

#### What to look for:

Vaccinated travelers who were validated by Safe Travels either automatically or by manual verification:

Date: 11-30-21

### Vaccinated in Hawaii using SMART Health Card:

Vaccinated in Hawaii using Apple® Wallet to store their vaccination record: