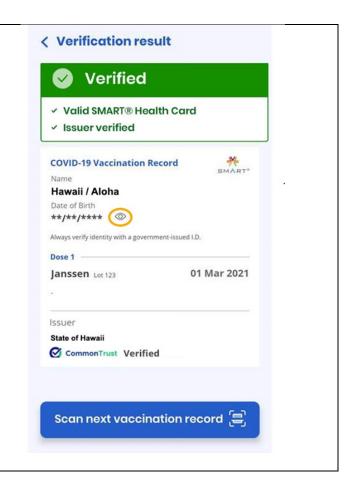

# Step 2

Once the business or establishment scans the Hawaii SMART Health Card QR code, it will display vaccination information. To reveal date of birth (which by default is masked/hidden to protect privacy and security), click the "eye" (see icon in yellow circle in screenshot). It will reveal the person's date of birth for the business to verify against an acceptable form of identification (i.e. driver's license)